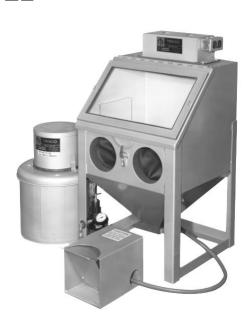

34600 Commerce Road Fraser, Michigan 48026

PH: (586) 296-5900

FAX: (586) 296-5836

# **MODEL 20 - BENCH MODEL**

This Trinco™ Bench Model is ideal for cleaning small parts. It has all of the features of a full size cabinet, yet doesn't require the space. The standard Trinco™ gun system is rated at 14 CFM, 60 PSI.

Another convenient option is a Trinco™ work stand that is 24" high and contains a swing-up shelf, and a slide-out tray for disposing of spent media.

The Trinco™ Bench Model can be purchased separately or with the work stand.

## OTHER OPTIONAL ACCESSORIES:

Pencil gun, Water filter, Blow off gun, Spare parts package, Abrasives



Trinco Bench Model on Optional Stand



## **Trinco Bench Model**

### **SPECIFICATIONS**

Inside - 20" Wide, 18" Deep, 18" High Overall - 21" Wide, 18 ½" Deep, 36" High Door Opening - One (1) Front Opening Lid - 20" x 15" Electrical - 115 Volt, 1 Phase, 60 Cycle Shipping Weight:160 Lbs. Optional Work Stand: 94 Lbs.

#### **OTHER FEATURES:**

- Welded steel construction
- Large Window, 18" x 10" for excellent visibility
- Easy change window frame
- Pressure regulator and gauge
- Tungsten carbide nozzle
- Safety foot valve blasting control
- Heavy weight rubber gloves, neoprene gloves optional
- Trap door for easy disposal of spent media
- 100 CFM Dust Collector

Rev 4/02 web: www.trinco.com