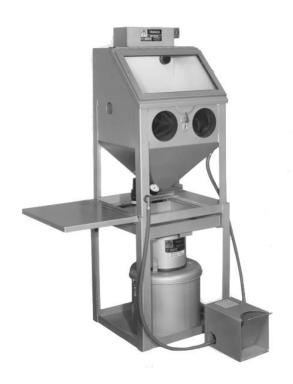

Another convenient option is a Trinco™ work stand that is 24" high and contains a swing-up shelf, and a slide-out tray for disposing of spent media.

The Trinco™ Bench Model can be purchased separately or with the work stand.

## OTHER OPTIONAL ACCESSORIES:

Pencil gun, Water filter, Blow off gun, Spare parts package, Abrasives

Trinco Bench Model on Optional Stand